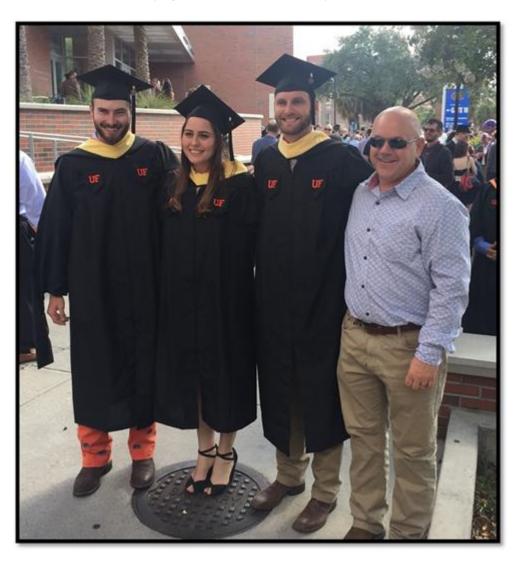

## **Congratulations graduates!**

On Saturday, Dec. 17 2016, JK Yarborough, Juliana Ranches, and Logan Martin graduated with their MS degrees. They are seen below with Dr. Brent Sellers. To learn more about these students and their work, visit their page on our website: <a href="http://rcrec-ona.ifas.ufl.edu/students/index.shtml">http://rcrec-ona.ifas.ufl.edu/students/index.shtml</a>